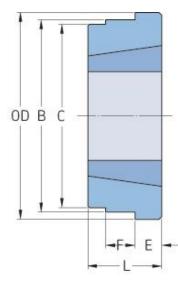

## PHH WH25

| Туре                     | WH25 |
|--------------------------|------|
| Bushing no.              | 2517 |
| Outside diameter<br>(mm) | 115  |
| Outside diameter<br>(in) | 4.53 |
| B (mm)                   | 110  |
| B (in)                   | 4.33 |
| L (mm)                   | 44   |
| L (in)                   | 1.73 |
| E (mm)                   | 19   |
| E (in)                   | 0.75 |
| F (mm)                   | 15   |
| F (in)                   | 0.59 |