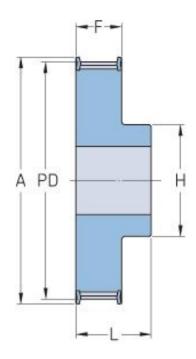

## PHP 13XL037RSB

| No. of teeth        | 13    |
|---------------------|-------|
| Pitch diameter      | 21.02 |
| (mm)                |       |
| Pitch diameter (in) | 0.83  |
| Outside diameter    | 20.52 |
| (mm)                |       |
| Outside diameter    | 0.81  |
| (in)                |       |
| Pulley type         | 1F    |
| Min. bore (mm)      | 6     |
| Min. bore (in)      | 0.24  |
| Max. bore (mm)      | 8     |
| Max. bore (in)      | 0.31  |
| Flange A (mm)       | 25    |
| Flange A (in)       | 0.98  |
| Н                   | 12.7  |
| H (in)              | 0.5   |
| F                   | 14.3  |
| F (in)              | 0.56  |
| L                   | 19.8  |
| L (in)              | 0.78  |
| Weight (kg)         | 0.03  |