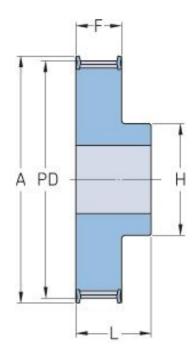

## PHP 14XL037RSB

| No. of teeth        | 14    |
|---------------------|-------|
| Pitch diameter      | 22.64 |
| (mm)                |       |
| Pitch diameter (in) | 0.89  |
| Outside diameter    | 22.14 |
| (mm)                |       |
| Outside diameter    | 0.87  |
| (in)                |       |
| Pulley type         | 1F    |
| Min. bore (mm)      | 6     |
| Min. bore (in)      | 0.24  |
| Max. bore (mm)      | 9     |
| Max. bore (in)      | 0.35  |
| Flange A (mm)       | 28    |
| Flange A (in)       | 1.1   |
| Н                   | 14.3  |
| H (in)              | 0.56  |
| F                   | 14.3  |
| F (in)              | 0.56  |
| L                   | 19.8  |
| L (in)              | 0.78  |
| Weight (kg)         | 0.04  |