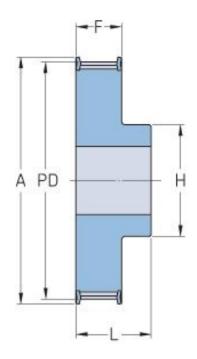

## PHP 16XL037RSB

| No. of teeth        | 16    |
|---------------------|-------|
| Pitch diameter      | 25.87 |
| (mm)                |       |
| Pitch diameter (in) | 1.02  |
| Outside diameter    | 25.37 |
| (mm)                |       |
| Outside diameter    | 1     |
| (in)                |       |
| Pulley type         | 1F    |
| Min. bore (mm)      | 6     |
| Min. bore (in)      | 0.24  |
| Max. bore (mm)      | 12    |
| Max. bore (in)      | 0.47  |
| Flange A (mm)       | 32    |
| Flange A (in)       | 1.26  |
| Н                   | 17.5  |
| H (in)              | 0.69  |
| F                   | 14.3  |
| F (in)              | 0.56  |
| L                   | 19.8  |
| L (in)              | 0.78  |
| Weight (kg)         | 0.05  |