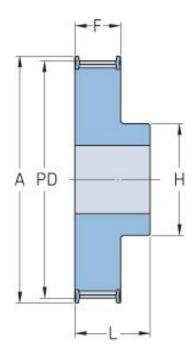

## PHP 17XL037RSB

| No. of teeth             | 17    |
|--------------------------|-------|
| Pitch diameter           | 27.49 |
| (mm)                     |       |
| Pitch diameter (in)      | 1.08  |
| Outside diameter (mm)    | 26.99 |
| Outside diameter<br>(in) | 1.06  |
| Pulley type              | 1F    |
| Min. bore (mm)           | 6     |
| Min. bore (in)           | 0.24  |
| Max. bore (mm)           | 13    |
| Max. bore (in)           | 0.51  |
| Flange A (mm)            | 36    |
| Flange A (in)            | 1.42  |
| Н                        | 20    |
| H (in)                   | 0.79  |
| F                        | 14.3  |
| F (in)                   | 0.56  |
| L                        | 19.8  |
| L (in)                   | 0.78  |
| Weight (kg)              | 0.05  |