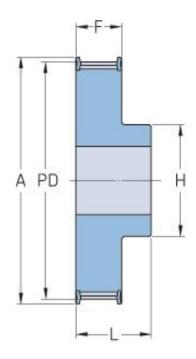

## PHP 18XL037RSB

| No. of teeth        | 18    |
|---------------------|-------|
| Pitch diameter      | 29.11 |
| (mm)                |       |
| Pitch diameter (in) | 1.15  |
| Outside diameter    | 28.61 |
| (mm)                |       |
| Outside diameter    | 1.13  |
| (in)                |       |
| Pulley type         | 1F    |
| Min. bore (mm)      | 6     |
| Min. bore (in)      | 0.24  |
| Max. bore (mm)      | 13    |
| Max. bore (in)      | 0.51  |
| Flange A (mm)       | 36    |
| Flange A (in)       | 1.42  |
| Н                   | 20.6  |
| H (in)              | 0.81  |
| F                   | 14.3  |
| F (in)              | 0.56  |
| L                   | 19.8  |
| L (in)              | 0.78  |
| Weight (kg)         | 0.06  |