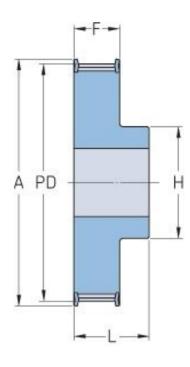

## PHP 19XL037RSB

| 19    |
|-------|
| 30.72 |
|       |
| 1.21  |
| 30.22 |
|       |
| 1.19  |
| 1F    |
| 6     |
| 0.24  |
| 13    |
| 0.51  |
| 36    |
| 1.42  |
| 20.6  |
| 0.81  |
| 14.3  |
| 0.56  |
| 19.8  |
| 0.78  |
| 0.07  |
|       |