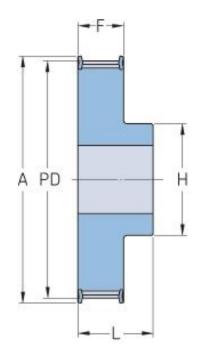

## PHP 21XL037RSB

| No. of teeth             | 21    |
|--------------------------|-------|
| Pitch diameter           | 33.96 |
| (mm) Pitch diameter (in) | 1.34  |
| ļ                        | 33.46 |
| Outside diameter (mm)    | 33.40 |
| Outside diameter         | 1.32  |
| (in)                     |       |
| Pulley type              | 1F    |
| Min. bore (mm)           | 6     |
| Min. bore (in)           | 0.24  |
| Max. bore (mm)           | 15    |
| Max. bore (in)           | 0.59  |
| Flange A (mm)            | 38    |
| Flange A (in)            | 1.5   |
| Н                        | 23.8  |
| H (in)                   | 0.94  |
| F                        | 14.3  |
| F (in)                   | 0.56  |
| L                        | 22.2  |
| L (in)                   | 0.87  |
| Weight (kg)              | 0.09  |