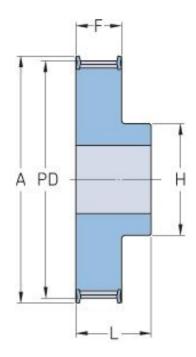

## PHP 30XL037RSB

| No. of teeth          | 30    |
|-----------------------|-------|
| Pitch diameter        | 48.51 |
| (mm)                  |       |
| Pitch diameter (in)   | 1.91  |
| Outside diameter (mm) | 48.01 |
| Outside diameter      | 1.89  |
| (in)                  |       |
| Pulley type           | 1F    |
| Min. bore (mm)        | 6     |
| Min. bore (in)        | 0.24  |
| Max. bore (mm)        | 24    |
| Max. bore (in)        | 0.94  |
| Flange A (mm)         | 54    |
| Flange A (in)         | 2.13  |
| Н                     | 34.9  |
| H (in)                | 1.37  |
| F                     | 14.3  |
| F (in)                | 0.56  |
| L                     | 22.2  |
| L (in)                | 0.87  |
| Weight (kg)           | 0.19  |