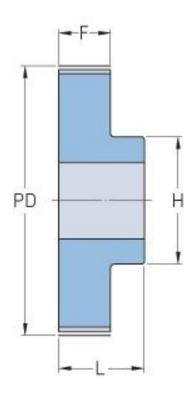

## PHP 42XL037RSB

| No. of teeth             | 42    |
|--------------------------|-------|
| Pitch diameter<br>(mm)   | 67.91 |
| Pitch diameter (in)      | 2.67  |
| Outside diameter<br>(mm) | 67.41 |
| Outside diameter<br>(in) | 2.65  |
| Pulley type              | 1     |
| Min. bore (mm)           | 8     |
| Min. bore (in)           | 0.31  |
| Max. bore (mm)           | 30    |
| Max. bore (in)           | 1.18  |
| Flange A (mm)            | -     |
| Flange A (in)            | -     |
| Н                        | 45    |
| H (in)                   | 1.77  |
| F                        | 14.3  |
| F (in)                   | 0.56  |
| L                        | 25.4  |
| L (in)                   | 1     |