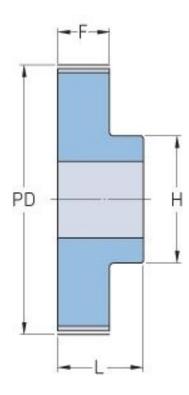

## PHP 45XL037RSB

| No. of teeth             | 45    |
|--------------------------|-------|
| Pitch diameter<br>(mm)   | 72.77 |
| Pitch diameter (in)      | 2.86  |
| Outside diameter<br>(mm) | 72.27 |
| Outside diameter<br>(in) | 2.85  |
| Pulley type              | 1     |
| Min. bore (mm)           | 8     |
| Min. bore (in)           | 0.31  |
| Max. bore (mm)           | 30    |
| Max. bore (in)           | 1.18  |
| Flange A (mm)            | -     |
| Flange A (in)            | -     |
| Н                        | 45    |
| H (in)                   | 1.77  |
| F                        | 14.3  |
| F (in)                   | 0.56  |
| L                        | 25.4  |
| L (in)                   | 1     |