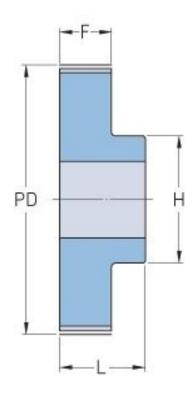

## PHP 48XL037RSB

| No. of teeth           | 48    |
|------------------------|-------|
| Pitch diameter<br>(mm) | 77.62 |
| Pitch diameter (in)    | 3.06  |
| Outside diameter (mm)  | 77.12 |
| Outside diameter (in)  | 3.04  |
| Pulley type            | 1     |
| Min. bore (mm)         | 8     |
| Min. bore (in)         | 0.31  |
| Max. bore (mm)         | 30    |
| Max. bore (in)         | 1.18  |
| Flange A (mm)          | -     |
| Flange A (in)          | -     |
| Н                      | 45    |
| H (in)                 | 1.77  |
| F                      | 14.3  |
| F (in)                 | 0.56  |
| L                      | 25.4  |
| L (in)                 | 1     |