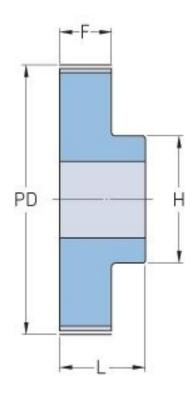

## PHP 72XL037RSB

| No. of teeth             | 72     |
|--------------------------|--------|
| Pitch diameter<br>(mm)   | 116.43 |
| Pitch diameter (in)      | 4.58   |
| Outside diameter (mm)    | 115.93 |
| Outside diameter<br>(in) | 4.56   |
| Pulley type              | 1      |
| Min. bore (mm)           | 8      |
| Min. bore (in)           | 0.31   |
| Max. bore (mm)           | 30     |
| Max. bore (in)           | 1.18   |
| Flange A (mm)            | -      |
| Flange A (in)            | -      |
| Н                        | 45     |
| H (in)                   | 1.77   |
| F                        | 14.3   |
| F (in)                   | 0.56   |
| L                        | 25.4   |
| L (in)                   | 1      |