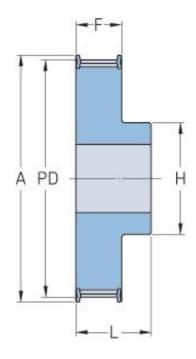

## PHP 10L050RSB

| No. of teeth          | 10    |
|-----------------------|-------|
| Pitch diameter        | 30.32 |
| (mm)                  |       |
| Pitch diameter (in)   | 1.19  |
| Outside diameter (mm) | 29.56 |
| Outside diameter (in) | 1.16  |
| Pulley type           | 1F    |
| Min. bore (mm)        | 6     |
| Min. bore (in)        | 0.24  |
| Max. bore (mm)        | 14    |
| Max. bore (in)        | 0.55  |
| Flange A (mm)         | 36    |
| Flange A (in)         | 1.42  |
| Н                     | 22    |
| H (in)                | 0.87  |
| F                     | 19    |
| F (in)                | 0.75  |
| L                     | 26    |
| L (in)                | 1.02  |
| Weight (kg)           | 0.11  |