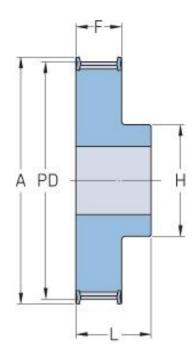

## **PHP 11L050RSB**

| 11    |
|-------|
| 33.35 |
|       |
| 1.31  |
| 32.59 |
| 1.28  |
| 1F    |
| 6     |
| 0.24  |
| 14    |
| 0.55  |
| 39    |
| 1.54  |
| 22    |
| 0.87  |
| 19    |
| 0.75  |
| 26    |
| 1.02  |
| 0.13  |
|       |