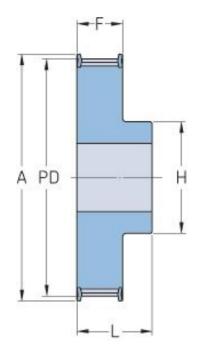

## PHP 12L050RSB

| No. of teeth             | 12    |
|--------------------------|-------|
| Pitch diameter<br>(mm)   | 36.38 |
| Pitch diameter (in)      | 1.43  |
| Outside diameter<br>(mm) | 35.62 |
| Outside diameter<br>(in) | 1.4   |
| Pulley type              | 1F    |
| Min. bore (mm)           | 6     |
| Min. bore (in)           | 0.24  |
| Max. bore (mm)           | 20    |
| Max. bore (in)           | 0.79  |
| Flange A (mm)            | 42    |
| Flange A (in)            | 1.65  |
| Н                        | 28    |
| H (in)                   | 1.1   |
| F                        | 19    |
| F (in)                   | 0.75  |
| L                        | 30    |
| L (in)                   | 1.18  |
| Weight (kg)              | 0.19  |