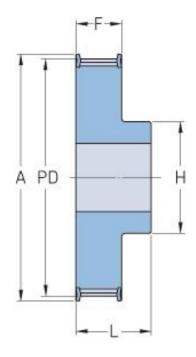

## PHP 28L050RSB

| No. of teeth           | 28    |
|------------------------|-------|
| Pitch diameter<br>(mm) | 84.89 |
| Pitch diameter (in)    | 3.34  |
| Outside diameter (mm)  | 84.13 |
| Outside diameter (in)  | 3.31  |
| Pulley type            | 1F    |
| Min. bore (mm)         | 12    |
| Min. bore (in)         | 0.47  |
| Max. bore (mm)         | 33    |
| Max. bore (in)         | 1.3   |
| Flange A (mm)          | 91    |
| Flange A (in)          | 3.58  |
| Н                      | 50    |
| H (in)                 | 1.97  |
| F                      | 19    |
| F (in)                 | 0.75  |
| L                      | 26    |
| L (in)                 | 1.02  |
| Weight (kg)            | 0.92  |