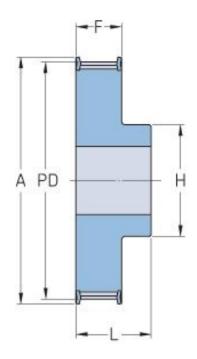

## **PHP 30L050RSB**

| No. of teeth        | 30    |
|---------------------|-------|
| Pitch diameter      | 90.96 |
| (mm)                |       |
| Pitch diameter (in) | 3.58  |
| Outside diameter    | 90.2  |
| (mm)                | 2.55  |
| Outside diameter    | 3.55  |
| (in)                |       |
| Pulley type         | 1F    |
| Min. bore (mm)      | 12    |
| Min. bore (in)      | 0.47  |
| Max. bore (mm)      | 33    |
| Max. bore (in)      | 1.3   |
| Flange A (mm)       | 97    |
| Flange A (in)       | 3.82  |
| Н                   | 50    |
| H (in)              | 1.97  |
| F                   | 19    |
| F (in)              | 0.75  |
| L                   | 26    |
| L (in)              | 1.02  |
| Weight (kg)         | 1.1   |