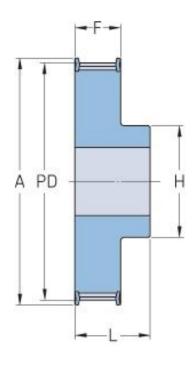

## **PHP 33L050RSB**

| No. of teeth             | 33     |
|--------------------------|--------|
| Pitch diameter           | 100.05 |
| (mm)                     |        |
| Pitch diameter (in)      | 3.94   |
| Outside diameter         | 99.29  |
| (mm)                     | 3.91   |
| Outside diameter<br>(in) | 3.91   |
| Pulley type              | 1F     |
| Min. bore (mm)           | 12     |
| Min. bore (in)           | 0.47   |
| Max. bore (mm)           | 33     |
| Max. bore (in)           | 1.3    |
| Flange A (mm)            | 106    |
| Flange A (in)            | 4.17   |
| Н                        | 50     |
| H (in)                   | 1.97   |
| F                        | 19     |
| F (in)                   | 0.75   |
| L                        | 26     |
| L (in)                   | 1.02   |
| Weight (kg)              | 1.25   |
|                          |        |

| Weight (lbs) | 2.7 |
|--------------|-----|
|--------------|-----|

76

® SKF is a registered trademark of the SKF Group
© SKF Group 2012
The contents of this publication are the copyright of the publisher and may not be reproduced (even extracts) unless prior written permission is granted. Every care has been taken to ensure the accuracy of the information contained in this publication but no liability can be accepted for any loss or damage whether direct, indirect or consequential arising out of the use of the information contained herein.