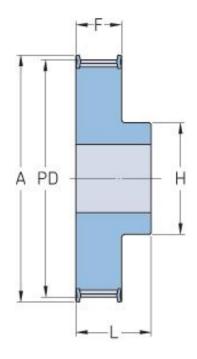

## PHP 36L050RSB

| 36     |
|--------|
| 109.15 |
| 4.3    |
| 108.39 |
| 4.27   |
| 1F     |
| 12     |
| 0.47   |
| 33     |
| 1.3    |
| 115    |
| 4.53   |
| 50     |
| 1.97   |
| 19     |
| 0.75   |
| 26     |
| 1.02   |
| 1.1    |
|        |