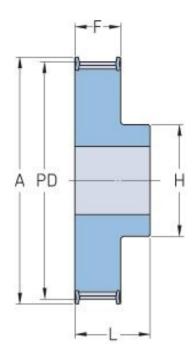

## PHP 38L050RSB

| No. of teeth        | 38     |
|---------------------|--------|
| Pitch diameter      | 115.21 |
| (mm)                |        |
| Pitch diameter (in) | 4.54   |
| Outside diameter    | 114.45 |
| (mm)                |        |
| Outside diameter    | 4.51   |
| (in)                |        |
| Pulley type         | 1F     |
| Min. bore (mm)      | 12     |
| Min. bore (in)      | 0.47   |
| Max. bore (mm)      | 33     |
| Max. bore (in)      | 1.3    |
| Flange A (mm)       | 127    |
| Flange A (in)       | 5      |
| Н                   | 50     |
| H (in)              | 1.97   |
| F                   | 19     |
| F (in)              | 0.75   |
| L                   | 26     |
| L (in)              | 1.02   |
| Weight (kg)         | 1.22   |
|                     |        |