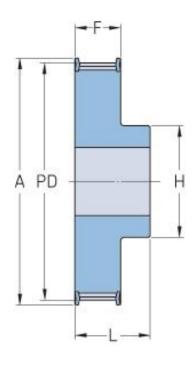

## PHP 40L050RSB

| No. of teeth        | 40     |
|---------------------|--------|
| Pitch diameter      | 121.28 |
| (mm)                |        |
| Pitch diameter (in) | 4.77   |
| Outside diameter    | 120.52 |
| (mm)                |        |
| Outside diameter    | 4.74   |
| (in)                |        |
| Pulley type         | 1F     |
| Min. bore (mm)      | 12     |
| Min. bore (in)      | 0.47   |
| Max. bore (mm)      | 33     |
| Max. bore (in)      | 1.3    |
| Flange A (mm)       | 127    |
| Flange A (in)       | 5      |
| Н                   | 50     |
| H (in)              | 1.97   |
| F                   | 19     |
| F (in)              | 0.75   |
| L                   | 26     |
| L (in)              | 1.02   |
| Weight (kg)         | 1.26   |
|                     |        |

| Weight (lbs) | 2.78 |
|--------------|------|
|--------------|------|

® SKF is a registered trademark of the SKF Group
© SKF Group 2012
The contents of this publication are the copyright of the publisher and may not be reproduced (even extracts) unless prior written permission is granted. Every care has been taken to ensure the accuracy of the information contained in this publication but no liability can be accepted for any loss or damage whether direct, indirect or consequential arising out of the use of the information contained herein.