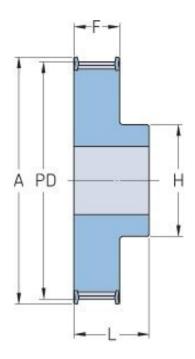

## PHP 42L050RSB

| No. of teeth        | 42     |
|---------------------|--------|
| Pitch diameter      | 127.34 |
| (mm)                |        |
| Pitch diameter (in) | 5.01   |
| Outside diameter    | 126.58 |
| (mm)                |        |
| Outside diameter    | 4.98   |
| (in)                |        |
| Pulley type         | 1F     |
| Min. bore (mm)      | 12     |
| Min. bore (in)      | 0.47   |
| Max. bore (mm)      | 33     |
| Max. bore (in)      | 1.3    |
| Flange A (mm)       | 139    |
| Flange A (in)       | 5.47   |
| Н                   | 50     |
| H (in)              | 1.97   |
| F                   | 19     |
| F (in)              | 0.75   |
| L                   | 26     |
| L (in)              | 1.02   |
| Weight (kg)         | 1.31   |