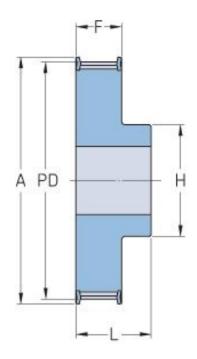

## PHP 44L050RSB

| No. of teeth             | 44     |
|--------------------------|--------|
| Pitch diameter           | 133.4  |
| (mm)                     | £ 25   |
| Pitch diameter (in)      | 5.25   |
| Outside diameter (mm)    | 132.64 |
| Outside diameter<br>(in) | 5.22   |
| } <del>-</del>           | 1F     |
| Pulley type              |        |
| Min. bore (mm)           | 12     |
| Min. bore (in)           | 0.47   |
| Max. bore (mm)           | 33     |
| Max. bore (in)           | 1.3    |
| Flange A (mm)            | 139    |
| Flange A (in)            | 5.47   |
| Н                        | 50     |
| H (in)                   | 1.97   |
| F                        | 19     |
| F (in)                   | 0.75   |
| L                        | 28     |
| L (in)                   | 1.1    |
| Weight (kg)              | 1.43   |