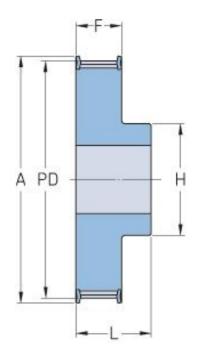

## PHP 45L050RSB

| No. of teeth        | 45     |
|---------------------|--------|
| Pitch diameter      | 136.44 |
| (mm)                |        |
| Pitch diameter (in) | 5.37   |
| Outside diameter    | 135.68 |
| (mm)                |        |
| Outside diameter    | 5.34   |
| (in)                |        |
| Pulley type         | 1F     |
| Min. bore (mm)      | 12     |
| Min. bore (in)      | 0.47   |
| Max. bore (mm)      | 33     |
| Max. bore (in)      | 1.3    |
| Flange A (mm)       | 152    |
| Flange A (in)       | 5.98   |
| Н                   | 50     |
| H (in)              | 1.97   |
| F                   | 19     |
| F (in)              | 0.75   |
| L                   | 28     |
| L (in)              | 1.1    |
| Weight (kg)         | 1.49   |