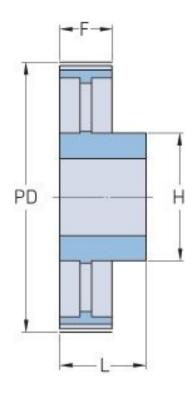

## **PHP 57L050RSB**



® SKF is a registered trademark of the SKF Group
© SKF Group 2012
The contents of this publication are the copyright of the publisher and may not be reproduced (even extracts) unless prior written permission is granted. Every care has been taken to ensure the accuracy of the information contained in this publication but no liability can be accepted for any loss or damage whether direct, indirect or consequential arising out of the use of the information contained herein.



| Weight (kg)  | 2.09 |
|--------------|------|
| Weight (lbs) | 4.61 |

® SKF is a registered trademark of the SKF Group
© SKF Group 2012
The contents of this publication are the copyright of the publisher and may not be reproduced (even extracts) unless prior written permission is granted. Every care has been taken