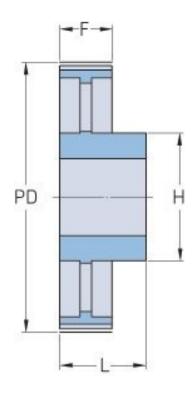

## PHP 60L050RSB

| No. of teeth             | 60     |
|--------------------------|--------|
| Pitch diameter<br>(mm)   | 191.91 |
| Pitch diameter (in)      | 7.56   |
| Outside diameter<br>(mm) | 191.15 |
| Outside diameter (in)    | 7.53   |
| Pulley type              | 5      |
| Min. bore (mm)           | 15     |
| Min. bore (in)           | 0.59   |
| Max. bore (mm)           | 45     |
| Max. bore (in)           | 1.77   |
| Flange A (mm)            | -      |
| Flange A (in)            | -      |
| Н                        | 50     |
| H (in)                   | 1.97   |
| F                        | 19     |
| F (in)                   | 0.75   |
| L                        | 42     |
| L (in)                   | 1.65   |