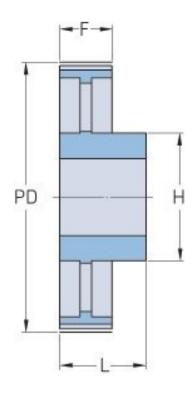

## **PHP 72L050RSB**

| 72     |
|--------|
| 218.3  |
| 8.59   |
| 217.54 |
| 8.56   |
| 5      |
| 15     |
| 0.59   |
| 45     |
| 1.77   |
| -      |
| -      |
| 75     |
| 2.95   |
| 19     |
| 0.75   |
| 42     |
| 1.65   |
|        |