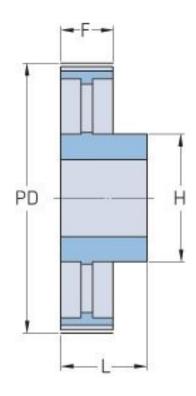

## PHP 84L050RSB

| 84     |
|--------|
| 254.68 |
| 10.03  |
| 253.92 |
| 10     |
| 5      |
| 15     |
| 0.59   |
| 45     |
| 1.77   |
| -      |
| -      |
| 75     |
| 2.95   |
| 19     |
| 0.75   |
| 42     |
| 1.65   |
|        |