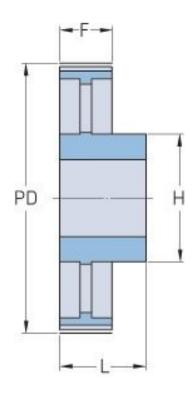

## **PHP 96L050RSB**

| No. of teeth           | 96     |
|------------------------|--------|
| Pitch diameter<br>(mm) | 291.06 |
| Pitch diameter (in)    | 11.46  |
| Outside diameter (mm)  | 290.3  |
| Outside diameter (in)  | 11.43  |
| Pulley type            | 5      |
| Min. bore (mm)         | 15     |
| Min. bore (in)         | 0.59   |
| Max. bore (mm)         | 45     |
| Max. bore (in)         | 1.77   |
| Flange A (mm)          | -      |
| Flange A (in)          | -      |
| Н                      | 75     |
| H (in)                 | 2.95   |
| F                      | 19     |
| F (in)                 | 0.75   |
| L                      | 42     |
| L (in)                 | 1.65   |