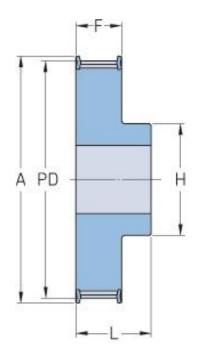

## PHP 10L075RSB

| No. of teeth        | 10    |
|---------------------|-------|
| Pitch diameter      | 30.32 |
| (mm)                |       |
| Pitch diameter (in) | 1.19  |
| Outside diameter    | 29.56 |
| (mm)                |       |
| Outside diameter    | 1.16  |
| (in)                |       |
| Pulley type         | 1F    |
| Min. bore (mm)      | 6     |
| Min. bore (in)      | 0.24  |
| Max. bore (mm)      | 14    |
| Max. bore (in)      | 0.55  |
| Flange A (mm)       | 36    |
| Flange A (in)       | 1.42  |
| Н                   | 22    |
| H (in)              | 0.87  |
| F                   | 25.4  |
| F (in)              | 1     |
| L                   | 32    |
| L (in)              | 1.26  |
| Weight (kg)         | 0.15  |