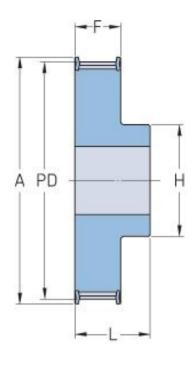

## PHP 11L075RSB

| No. of teeth        | 11    |
|---------------------|-------|
| Pitch diameter      | 33.35 |
| (mm)                |       |
| Pitch diameter (in) | 1.31  |
| Outside diameter    | 32.59 |
| (mm)                |       |
| Outside diameter    | 1.28  |
| (in)                |       |
| Pulley type         | 1F    |
| Min. bore (mm)      | 6     |
| Min. bore (in)      | 0.24  |
| Max. bore (mm)      | 14    |
| Max. bore (in)      | 0.55  |
| Flange A (mm)       | 39    |
| Flange A (in)       | 1.54  |
| Н                   | 22    |
| H (in)              | 0.87  |
| F                   | 25.4  |
| F (in)              | 1     |
| L                   | 32    |
| L (in)              | 1.26  |
| Weight (kg)         | 0.2   |
|                     |       |