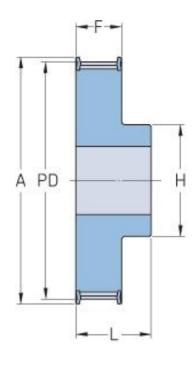

## **PHP 17L075RSB**

| No. of teeth        | 17    |
|---------------------|-------|
| Pitch diameter      | 51.54 |
| (mm)                |       |
| Pitch diameter (in) | 2.03  |
| Outside diameter    | 50.78 |
| (mm)                |       |
| Outside diameter    | 2     |
| (in)                |       |
| Pulley type         | 1F    |
| Min. bore (mm)      | 10    |
| Min. bore (in)      | 0.39  |
| Max. bore (mm)      | 24    |
| Max. bore (in)      | 0.94  |
| Flange A (mm)       | 57    |
| Flange A (in)       | 2.24  |
| Н                   | 38    |
| H (in)              | 1.5   |
| F                   | 25.4  |
| F (in)              | 1     |
| L                   | 41    |
| L (in)              | 1.61  |
| Weight (kg)         | 0.5   |
|                     |       |