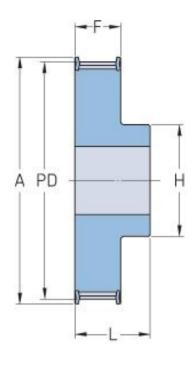

## **PHP 18L075RSB**

| No. of teeth        | 18    |
|---------------------|-------|
| Pitch diameter      | 54.57 |
| (mm)                |       |
| Pitch diameter (in) | 2.15  |
| Outside diameter    | 53.81 |
| (mm)                |       |
| Outside diameter    | 2.12  |
| (in)                |       |
| Pulley type         | 1F    |
| Min. bore (mm)      | 10    |
| Min. bore (in)      | 0.39  |
| Max. bore (mm)      | 27    |
| Max. bore (in)      | 1.06  |
| Flange A (mm)       | 60    |
| Flange A (in)       | 2.36  |
| Н                   | 40    |
| H (in)              | 1.57  |
| F                   | 25.4  |
| F (in)              | 1     |
| L                   | 41    |
| L (in)              | 1.61  |
| Weight (kg)         | 0.55  |
|                     |       |