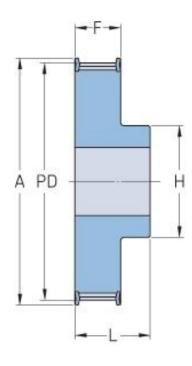

## **PHP 21L075RSB**

| No. of teeth        | 21    |
|---------------------|-------|
| Pitch diameter      | 63.67 |
| (mm)                |       |
| Pitch diameter (in) | 2.51  |
| Outside diameter    | 62.91 |
| (mm)                |       |
| Outside diameter    | 2.48  |
| (in)                |       |
| Pulley type         | 1F    |
| Min. bore (mm)      | 10    |
| Min. bore (in)      | 0.39  |
| Max. bore (mm)      | 30    |
| Max. bore (in)      | 1.18  |
| Flange A (mm)       | 69    |
| Flange A (in)       | 2.72  |
| Н                   | 46    |
| H (in)              | 1.81  |
| F                   | 25.4  |
| F (in)              | 1     |
| L                   | 41    |
| L (in)              | 1.61  |
| Weight (kg)         | 0.7   |
|                     |       |