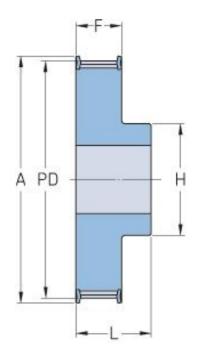

## PHP 23L075RSB

| No. of teeth             | 23    |
|--------------------------|-------|
| Pitch diameter           | 69.73 |
| (mm)                     |       |
| Pitch diameter (in)      | 2.75  |
| Outside diameter<br>(mm) | 68.97 |
| Outside diameter<br>(in) | 2.72  |
| Pulley type              | 1F    |
| Min. bore (mm)           | 10    |
| Min. bore (in)           | 0.39  |
| Max. bore (mm)           | 33    |
| Max. bore (in)           | 1.3   |
| Flange A (mm)            | 78    |
| Flange A (in)            | 3.07  |
| Н                        | 50    |
| H (in)                   | 1.97  |
| F                        | 25.4  |
| F (in)                   | 1     |
| L                        | 32    |
| L (in)                   | 1.26  |
| Weight (kg)              | 0.81  |