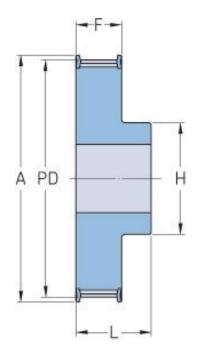

## PHP 27L075RSB

| No. of teeth             | 27    |
|--------------------------|-------|
| Pitch diameter           | 81.86 |
| (mm)                     |       |
| Pitch diameter (in)      | 3.22  |
| Outside diameter<br>(mm) | 81.1  |
| Outside diameter<br>(in) | 3.19  |
| Pulley type              | 1F    |
| Min. bore (mm)           | 12    |
| Min. bore (in)           | 0.47  |
| Max. bore (mm)           | 33    |
| Max. bore (in)           | 1.3   |
| Flange A (mm)            | 91    |
| Flange A (in)            | 3.58  |
| Н                        | 50    |
| H (in)                   | 1.97  |
| F                        | 25.4  |
| F (in)                   | 1     |
| L                        | 32    |
| L (in)                   | 1.26  |
| Weight (kg)              | 1.09  |