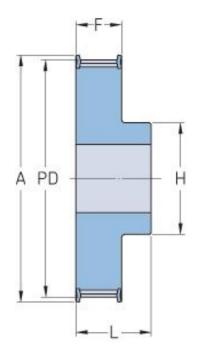

## PHP 28L075RSB

| No. of teeth             | 28    |
|--------------------------|-------|
| Pitch diameter           | 84.89 |
| (mm)                     |       |
| Pitch diameter (in)      | 3.34  |
| Outside diameter<br>(mm) | 84.13 |
| Outside diameter<br>(in) | 3.31  |
| Pulley type              | 1F    |
| Min. bore (mm)           | 12    |
| Min. bore (in)           | 0.47  |
| Max. bore (mm)           | 33    |
| Max. bore (in)           | 1.3   |
| Flange A (mm)            | 91    |
| Flange A (in)            | 3.58  |
| Н                        | 50    |
| H (in)                   | 1.97  |
| F                        | 25.4  |
| F (in)                   | 1     |
| L                        | 32    |
| L (in)                   | 1.26  |
| Weight (kg)              | 1.2   |