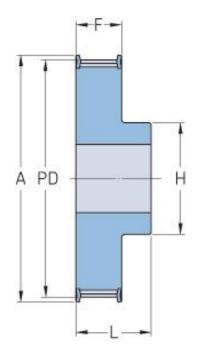

## PHP 33L075RSB

| No. of teeth        | 33     |
|---------------------|--------|
| Pitch diameter      | 100.05 |
| (mm)                |        |
| Pitch diameter (in) | 3.94   |
| Outside diameter    | 99.29  |
| (mm)                |        |
| Outside diameter    | 3.91   |
| (in)                |        |
| Pulley type         | 1F     |
| Min. bore (mm)      | 12     |
| Min. bore (in)      | 0.47   |
| Max. bore (mm)      | 33     |
| Max. bore (in)      | 1.3    |
| Flange A (mm)       | 106    |
| Flange A (in)       | 4.17   |
| Н                   | 50     |
| H (in)              | 1.97   |
| F                   | 25.4   |
| F (in)              | 1      |
| L                   | 32     |
| L (in)              | 1.26   |
| Weight (kg)         | 1.56   |