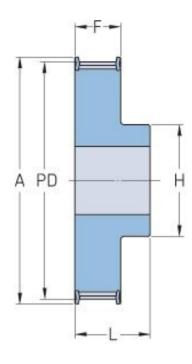

## **PHP 34L075RSB**

| No. of teeth        | 34     |
|---------------------|--------|
| Pitch diameter      | 103.08 |
| (mm)                |        |
| Pitch diameter (in) | 4.06   |
| Outside diameter    | 102.32 |
| (mm)                |        |
| Outside diameter    | 4.03   |
| (in)                |        |
| Pulley type         | 1F     |
| Min. bore (mm)      | 12     |
| Min. bore (in)      | 0.47   |
| Max. bore (mm)      | 33     |
| Max. bore (in)      | 1.3    |
| Flange A (mm)       | 115    |
| Flange A (in)       | 4.53   |
| Н                   | 50     |
| H (in)              | 1.97   |
| F                   | 25.4   |
| F (in)              | 1      |
| L                   | 32     |
| L (in)              | 1.26   |
| Weight (kg)         | 1.7    |
|                     |        |