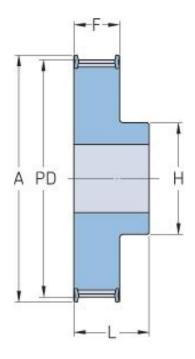

## PHP 40L075RSB

| No. of teeth          | 40     |
|-----------------------|--------|
| Pitch diameter        | 121.28 |
| (mm)                  |        |
| Pitch diameter (in)   | 4.77   |
| Outside diameter (mm) | 120.52 |
| Outside diameter (in) | 4.74   |
| Pulley type           | 1F     |
| Min. bore (mm)        | 12     |
| Min. bore (in)        | 0.47   |
| Max. bore (mm)        | 40     |
| Max. bore (in)        | 1.57   |
| Flange A (mm)         | 127    |
| Flange A (in)         | 5      |
| Н                     | 60     |
| H (in)                | 2.36   |
| F                     | 25.4   |
| F (in)                | 1      |
| L                     | 32     |
| L (in)                | 1.26   |
| Weight (kg)           | 1.79   |