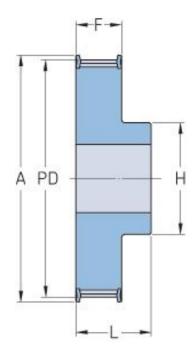

## PHP 44L075RSB

| No. of teeth        | 44     |
|---------------------|--------|
| Pitch diameter      | 133.4  |
| (mm)                |        |
| Pitch diameter (in) | 5.25   |
| Outside diameter    | 132.64 |
| (mm)                | 5.22   |
| Outside diameter    | 3.22   |
| (in)                | 10     |
| Pulley type         | 1F     |
| Min. bore (mm)      | 12     |
| Min. bore (in)      | 0.47   |
| Max. bore (mm)      | 40     |
| Max. bore (in)      | 1.57   |
| Flange A (mm)       | 139    |
| Flange A (in)       | 5.47   |
| Н                   | 60     |
| H (in)              | 2.36   |
| F                   | 25.4   |
| F (in)              | 1      |
| L                   | 35     |
| L (in)              | 1.38   |
| Weight (kg)         | 2.05   |