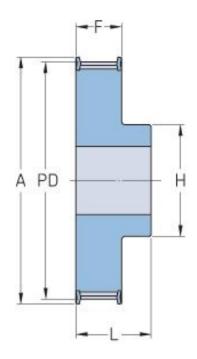

## PHP 45L075RSB

| No. of teeth             | 45     |
|--------------------------|--------|
| Pitch diameter           | 136.44 |
| (mm)                     |        |
| Pitch diameter (in)      | 5.37   |
| Outside diameter (mm)    | 135.68 |
| Outside diameter<br>(in) | 5.34   |
| Pulley type              | 1F     |
| Min. bore (mm)           | 12     |
| Min. bore (in)           | 0.47   |
| Max. bore (mm)           | 40     |
| Max. bore (in)           | 1.57   |
| Flange A (mm)            | 152    |
| Flange A (in)            | 5.98   |
| Н                        | 60     |
| H (in)                   | 2.36   |
| F                        | 25.4   |
| F (in)                   | 1      |
| L                        | 35     |
| L (in)                   | 1.38   |
| Weight (kg)              | 2.1    |