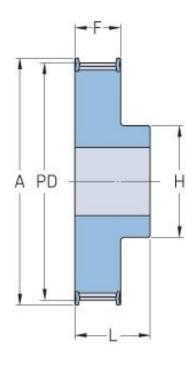

## PHP 48L075RSB

| No. of teeth        | 48     |
|---------------------|--------|
| Pitch diameter      | 145.53 |
| (mm)                |        |
| Pitch diameter (in) | 5.73   |
| Outside diameter    | 144.77 |
| (mm)                |        |
| Outside diameter    | 5.7    |
| (in)                |        |
| Pulley type         | 1F     |
| Min. bore (mm)      | 12     |
| Min. bore (in)      | 0.47   |
| Max. bore (mm)      | 40     |
| Max. bore (in)      | 1.57   |
| Flange A (mm)       | 152    |
| Flange A (in)       | 5.98   |
| Н                   | 60     |
| H (in)              | 2.36   |
| F                   | 25.4   |
| F (in)              | 1      |
| L                   | 35     |
| L (in)              | 1.38   |
| Weight (kg)         | 2.15   |
|                     |        |

| Weight (lbs) | 4.74 |
|--------------|------|
|--------------|------|

® SKF is a registered trademark of the SKF Group
© SKF Group 2012
The contents of this publication are the copyright of the publisher and may not be reproduced (even extracts) unless prior written permission is granted. Every care has been taken to ensure the accuracy of the information contained in this publication but no liability can be accepted for any loss or damage whether direct, indirect or consequential arising out of the use of the information contained herein.