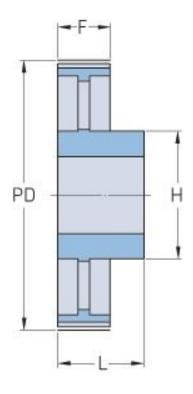

## PHP 52L075RSB

| No. of teeth             | 52     |
|--------------------------|--------|
| Pitch diameter<br>(mm)   | 157.66 |
| Pitch diameter (in)      | 6.21   |
| Outside diameter (mm)    | 156.9  |
| Outside diameter<br>(in) | 6.18   |
| Pulley type              | 5      |
| Min. bore (mm)           | 12     |
| Min. bore (in)           | 0.47   |
| Max. bore (mm)           | 40     |
| Max. bore (in)           | 1.57   |
| Flange A (mm)            | -      |
| Flange A (in)            | -      |
| Н                        | 60     |
| H (in)                   | 2.36   |
| F                        | 25.4   |
| F (in)                   | 1      |
| L                        | 35     |
| L (in)                   | 1.38   |