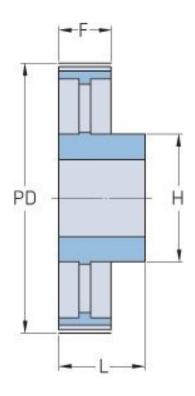

## PHP 56L075RSB

| 56     |
|--------|
| 169.79 |
| 6.68   |
| 169.03 |
| 6.65   |
| 5      |
| 12     |
| 0.47   |
| 40     |
| 1.57   |
| -      |
| -      |
| 60     |
| 2.36   |
| 25.4   |
| 1      |
| 35     |
| 1.38   |
|        |