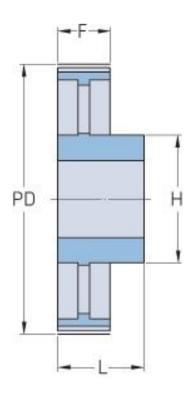

## PHP 60L075RSB

| No. of teeth        | 60     |
|---------------------|--------|
| Pitch diameter      | 181.91 |
| (mm)                |        |
| Pitch diameter (in) | 7.16   |
| Outside diameter    | 181.15 |
| (mm)                |        |
| Outside diameter    | 7.13   |
| (in)                |        |
| Pulley type         | 5      |
| Min. bore (mm)      | 15     |
| Min. bore (in)      | 0.59   |
| Max. bore (mm)      | 45     |
| Max. bore (in)      | 1.77   |
| Flange A (mm)       | -      |
| Flange A (in)       | -      |
| Н                   | 75     |
| H (in)              | 2.95   |
| F                   | 25.4   |
| F (in)              | 1      |
| L                   | 45     |
| L (in)              | 1.77   |
|                     |        |