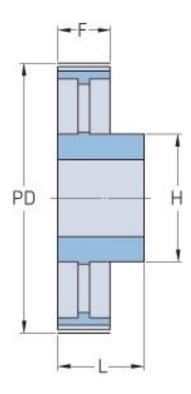

## **PHP 72L075RSB**

| No. of teeth        | 72     |
|---------------------|--------|
| Pitch diameter      | 218.3  |
| (mm)                |        |
| Pitch diameter (in) | 8.59   |
| Outside diameter    | 217.54 |
| (mm)                |        |
| Outside diameter    | 8.56   |
| (in)                |        |
| Pulley type         | 5      |
| Min. bore (mm)      | 15     |
| Min. bore (in)      | 0.59   |
| Max. bore (mm)      | 45     |
| Max. bore (in)      | 1.77   |
| Flange A (mm)       | -      |
| Flange A (in)       | -      |
| Н                   | 75     |
| H (in)              | 2.95   |
| F                   | 25.4   |
| F (in)              | 1      |
| L                   | 45     |
| L (in)              | 1.77   |
|                     |        |