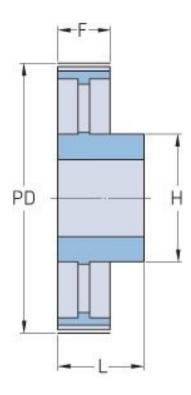

## **PHP 76L075RSB**

| No. of teeth        | 76     |
|---------------------|--------|
| Pitch diameter      | 230.43 |
| (mm)                |        |
| Pitch diameter (in) | 9.07   |
| Outside diameter    | 229.67 |
| (mm)                |        |
| Outside diameter    | 9.04   |
| (in)                |        |
| Pulley type         | 5      |
| Min. bore (mm)      | 15     |
| Min. bore (in)      | 0.59   |
| Max. bore (mm)      | 45     |
| Max. bore (in)      | 1.77   |
| Flange A (mm)       | -      |
| Flange A (in)       | -      |
| Н                   | 75     |
| H (in)              | 2.95   |
| F                   | 25.4   |
| F (in)              | 1      |
| L                   | 45     |
| L (in)              | 1.77   |
|                     |        |