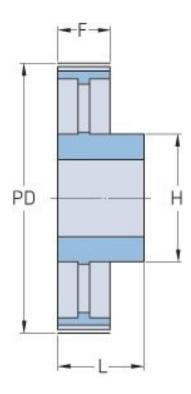

## **PHP 84L075RSB**

|                     | 0.4    |
|---------------------|--------|
| No. of teeth        | 84     |
| Pitch diameter      | 254.67 |
| (mm)                |        |
| Pitch diameter (in) | 10.03  |
| Outside diameter    | 253.91 |
| (mm)                |        |
| Outside diameter    | 10     |
| (in)                |        |
| Pulley type         | 5      |
| Min. bore (mm)      | 15     |
| Min. bore (in)      | 0.59   |
| Max. bore (mm)      | 45     |
| Max. bore (in)      | 1.77   |
| Flange A (mm)       | -      |
| Flange A (in)       | -      |
| Н                   | 75     |
| H (in)              | 2.95   |
| F                   | 25.4   |
| F (in)              | 1      |
| L                   | 45     |
| L (in)              | 1.77   |
|                     |        |